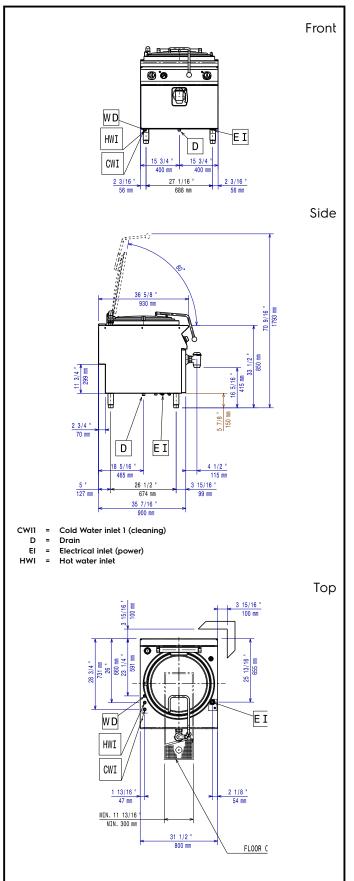

## Electric

| Supply voltage:                                                                                                                                                |                                     |  |
|----------------------------------------------------------------------------------------------------------------------------------------------------------------|-------------------------------------|--|
|                                                                                                                                                                | 380-400 V/3N ph/50/60 Hz            |  |
| 391119 (E9BSEHIPFR)                                                                                                                                            | 01 5 1 1 1                          |  |
| Total Watts:                                                                                                                                                   | 21.5 kW                             |  |
| Predisposed for:                                                                                                                                               | 380-400V 3N~ 50/60Hz<br>19,5-21,5kW |  |
| •                                                                                                                                                              |                                     |  |
| Key Information:                                                                                                                                               |                                     |  |
| Pan useful capacity:                                                                                                                                           | 98 lt                               |  |
| Vessel (round) diameter:                                                                                                                                       | 600 mm                              |  |
| Net weight:                                                                                                                                                    | 135 kg                              |  |
| Shipping weight:                                                                                                                                               | 125 kg                              |  |
| Shipping height:                                                                                                                                               | 1240 mm                             |  |
| Shipping width:                                                                                                                                                | 1120 mm                             |  |
| Shipping depth:                                                                                                                                                | 870 mm                              |  |
| Shipping volume:                                                                                                                                               | 1.21 m³                             |  |
| No clearance needed on rear sides of unit if wall is of non<br>combustible type. If wall is combustible, minimum 50 mm<br>wall clearance should be maintained. |                                     |  |
| Certification group:                                                                                                                                           | N9PIE                               |  |